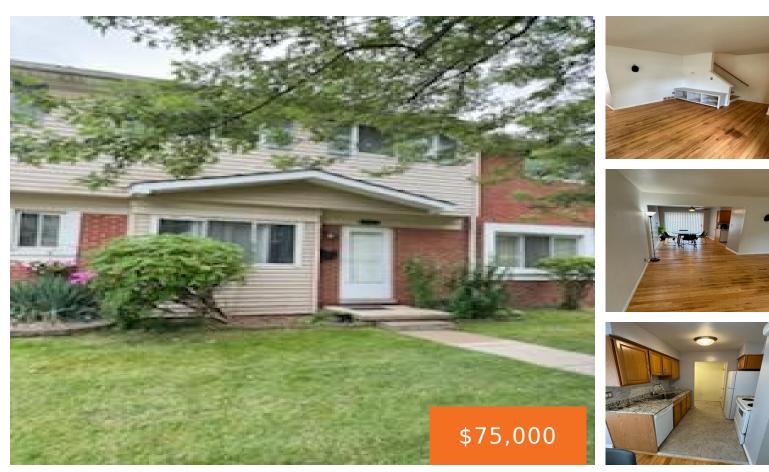

#### 25814, JEANETTE, ROSEVILLE, MI, 48066

https://tuckerbenner.com

- 3 beds
- 2 baths
- Stock Cooperative
- Resident
- Active
- 1000 sq ft

### Basics

Category: Residential Status: Active Bathrooms: 2 baths Lot size: 0 sq ft Bathrooms Full: 1 Rooms Total: 8 Bathrooms Half: 1 Type: Stock Cooperative Bedrooms: 3 beds Area: 1000 sq ft Year built: 1963 Lot Size Acres: 0 acres County: Macomb

## **Building Details**

Building Area Total: 1000 sq ft Architectural Style: Colonial Heating: Forced Air Basement: Full Construction Materials: Vinyl Siding Sewer: Public Sewer Stories: 2