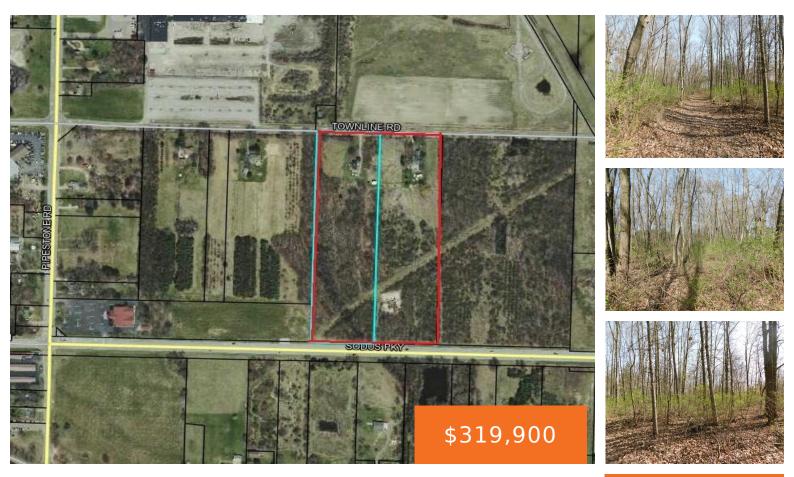

### 2583, SODUS, SODUS, MI, 49126

https://tuckerbenner.com

0 baths
Commercial Land
Land
Active

×

## Basics

Category: Land Status: Active Lot size: 18.48 sq ft County: Berrien Type: Commercial Land Bathrooms: 0 baths Lot Size Acres: 18.48 acres

## **Amenities & Features**

Utilities: Electric Connected, Electric Available Lot Features: Cleared, Wetland Area,

Wooded

### **Miscellaneous**

Road Surface Type: Paved Listing Terms: Cash, Conventional Tax Year: 2023

CrossStreet: Pipestone