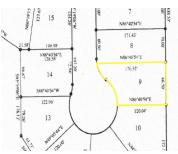

# Basics

Category: Land Status: Active Lot size: 0.28 sq ft Lot Size Acres: 0.28 acres Type: Lot Bathrooms: 0 baths Subdivision Name: Whispering Ridge Estates County: Oakland

## Miscellaneous

CrossStreet: Benstien and Glengary

Listing Terms: Cash, Conventional