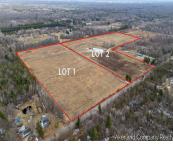

#### 2592, WEBER, MUSKEGON, MI, 49445

https://tuckerbenner.com

20 Acre property buildable and level, lots of room to farm or start any type of projects. Property next door is for sale also so use this to expand your dreams. There are some blueberry's on the land also. Dig yourself a pond for a great view from your windows.

#### Basics

Category: Land Status: Active Lot size: 20 sq ft County: Muskegon Type: Acreage Bathrooms: 0 baths Lot Size Acres: 20 acres