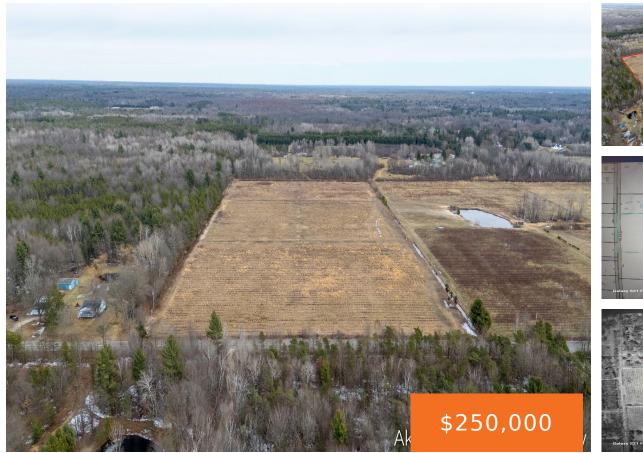

#### 2592, WEBER, MUSKEGON, MI, 49445

https://tuckerbenner.com

20 Acre property buildable and level, lots of room to farm or start any type of projects. Property next door is for sale also so use this to expand your dreams. There are some blueberry's on the land also. Dig yourself a pond for a great view from your windows.

#### Basics

Category: Land Status: Active Lot size: 20 sq ft County: Muskegon Type: Acreage Bathrooms: 0 baths Lot Size Acres: 20 acres