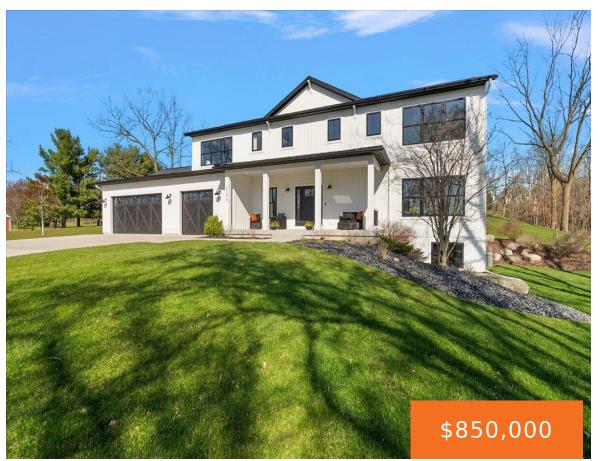

### 2596, DEAN LAKE, GRAND RAPIDS, MI, 49505

https://tuckerbenner.com

Perched atop a picturesque one-acre parcel, this exceptional home was built by Nugent Builders. Thoughtfully designed, it blends elements of rustic charm with contemporary finishes, Soaring ceilings and expansive windows flood the interior with natural light, blurring the boundaries between indoors and out, creating a serene connection to nature throughout the day. An open-concept layout [...]

- 3 beds
- 4 baths
- Single Family Residence
- Residential
- Active
- 3075 sq ft

### **Basics**

Category: Residential Type: Single Family Residence

Status: Active Bedrooms: 3 beds

Bathrooms: 4 baths Area: 3075 sq ft

Lot size: 1 sq ft Year built: 2018

Bathrooms Full: 2 Lot Size Acres: 1 acres