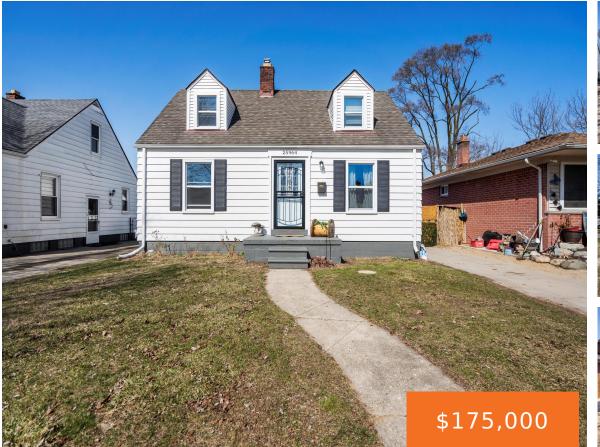

### 25964, ETON, DEARBORN HEIGHTS, MI, 48125

https://tuckerbenner.com

Beautifully Remodeled 3-Bedroom Bungalow Move-in ready and full of charm. This updated 3-bedroom, 1-bath home features a modern eat-in kitchen with Butch Block countertops, a newly remodeled bath, and gleaming natural oak floors throughout. The upper-level master bedroom offers a private retreat, while the full basement includes a 27×13 recreation area and ample storage. Enjoy [...]

- 3 beds
- 1 bath
- Single Family Residence
- Residential
- Active
- 1510 sq ft

×

Basics

Type: Single Family Residence Bedrooms: 3 beds Area: 1510 sq ft Year built: 1943 Lot Size Acres: 0.12 acres County: Wayne