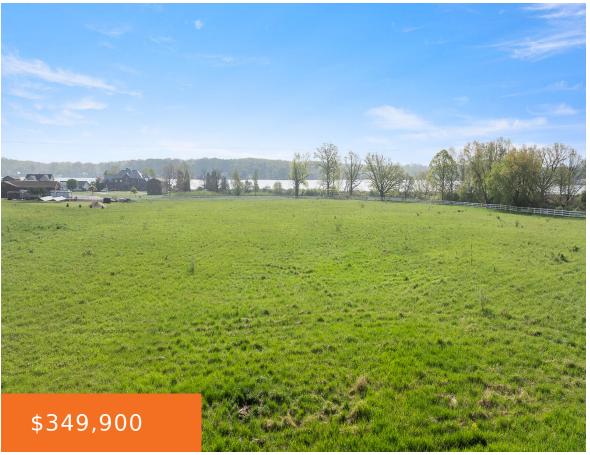

## **26 MILE, OLIVET, MI, 49076**

https://tuckerbenner.com

- 0 baths
- Acreage
- Land
- Active

# **Basics**

Category: Land

**Status:** Active

Lot size: 3.51 sq ft

County: Calhoun

Type: Acreage

Bathrooms: 0 baths

Lot Size Acres: 3.51 acres