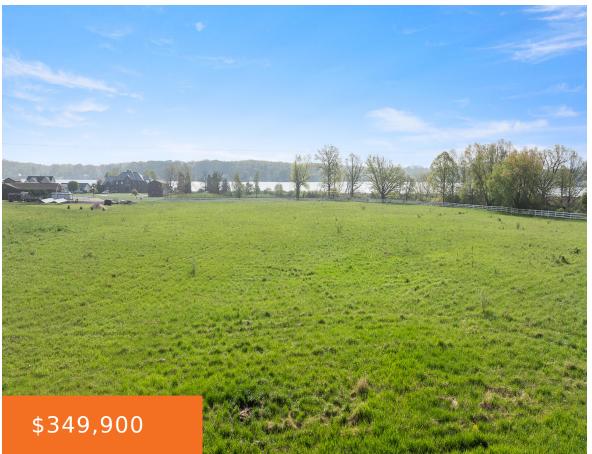

### **26 MILE, OLIVET, MI, 49076**

https://tuckerbenner.com

- 0 baths
- Acreage
- Land
- Active

# **Basics**

Category: Land

**Status:** Active

Lot size: 3.64 sq ft

County: Calhoun

Type: Acreage

Bathrooms: 0 baths

Lot Size Acres: 3.64 acres