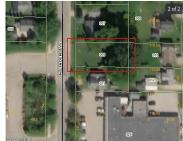

## **Basics**

Category: Land Status: Active Lot size: 0.14 sq ft County: Newaygo Type: Lot Bathrooms: 0 baths Lot Size Acres: 0.14 acres

## Miscellaneous

CrossStreet: N.Stone & Fremont

Listing Terms: Cash, Conventional