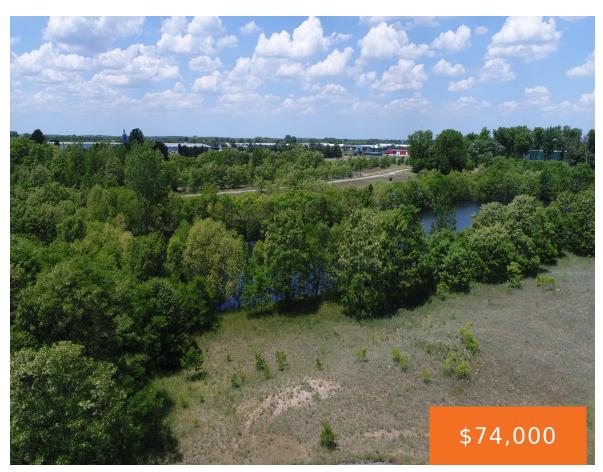

## 26, TIFFANY, EDWARDSBURG, MI, 49112

https://tuckerbenner.com

Frontage on small "Lake Sophia" with serene views. Possible usage for paddle board, kayak, or fishing. Buildable lot in Michiana Shores Development. Infrastructure has been laid throughout the development. There is a total of 39 lots, 37 are currently on the market, 1 has existing home, another lot currently under construction.