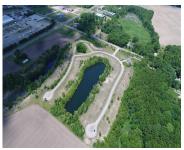

## 26, TIFFANY, EDWARDSBURG, MI, 49112

https://tuckerbenner.com

Frontage on small "Lake Sophia" with serene views. Possible usage for paddle board, kayak, or fishing. Buildable lot in Michiana Shores Development. Infrastructure has been laid throughout the development. There is a total of 39 lots, 37 are currently on the market, 1 has existing home, another lot currently under construction.