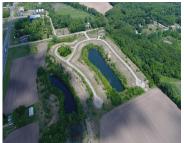

## 26, TIFFANY, EDWARDSBURG, MI, 49112

https://tuckerbenner.com

Frontage on small "Lake Sophia" with serene views. Possible usage for paddle board, kayak, or fishing. Buildable lot in Michiana Shores Development. Infrastructure has been laid throughout the development. There is a total of 39 lots, 37 are currently on the market, 1 has existing home, another lot currently under construction.