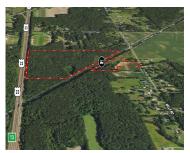

### 2600, WELLS, PETERSBURG, MI, 49270

https://tuckerbenner.com

62+/- Acres of Prime: Build, Hunt, Potential Unveil the potential and discover a truly rare gem in this expansive 62+/- acre property, perfectly suited for a variety of uses. 36+/- of Michigan Hwy Dept land borders this property. A well-chosen build site with 200′ of road frontage awaits your dream home, offering both seclusion and [...]