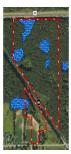

### 2600, WELLS, PETERSBURG, MI, 49270

https://tuckerbenner.com

62+/- Acres of Prime: Build, Hunt, Potential Unveil the potential and discover a truly rare gem in this expansive 62+/- acre property, perfectly suited for a variety of uses. 36+/- of Michigan Hwy Dept land borders this property. A well-chosen build site with 200′ of road frontage awaits your dream home, offering both seclusion and [...]