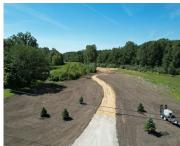

#### 2600, WELLS, PETERSBURG, MI, 49270

https://tuckerbenner.com

Ready, Set, Build! Your Dream Home Awaits. Discover the perfect canvas for your dream home with this ideal 3.9+ lot, expertly prepped and ready for construction. The groundwork has been laid with a comprehensive perk test, resent survey, new drive, completed, ensuring a smooth building process. Designed to accommodate your vision with ease, featuring a [...]

### **Basics**

Category: Land

**Status:** Active

Lot size: 3.99 sq ft

County: Monroe

Type: Lot

Bathrooms: 0 baths

Lot Size Acres: 3.99 acres

#### **Amenities & Features**

**Utilities:** Natural Gas Available, Electricity

Available, Cable Available, None

**Lot Features:** Level, Buildable, Cleared, Recreational, Wooded, Corner Lot