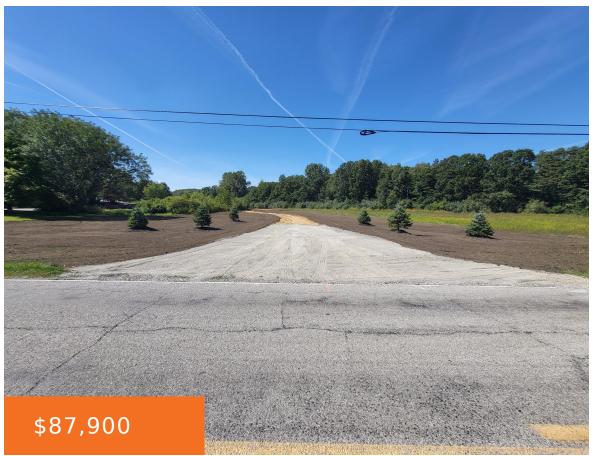

#### 2600, WELLS, PETERSBURG, MI, 49270

https://tuckerbenner.com

Ready, Set, Build! Your Dream Home Awaits. Discover the perfect canvas for your dream home with this ideal 3.9+ lot, expertly prepped and ready for construction. The groundwork has been laid with a comprehensive perk test, resent survey, new drive, completed, ensuring a smooth building process. Designed to accommodate your vision with ease, featuring a [...]

### **Basics**

Category: Land

**Status:** Active

Lot size: 3.99 sq ft

County: Monroe

Type: Lot

Bathrooms: 0 baths

Lot Size Acres: 3.99 acres

#### **Amenities & Features**

**Utilities:** Natural Gas Available, Electricity

Available, Cable Available, None

**Lot Features:** Level, Buildable, Cleared, Recreational, Wooded, Corner Lot