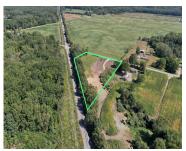

### **Basics**

Category: Land

**Status:** Active

Lot size: 3.99 sq ft

County: Monroe

Type: Lot

Bathrooms: 0 baths

Lot Size Acres: 3.99 acres

#### **Amenities & Features**

**Utilities:** Natural Gas Available, Electricity

Available, Cable Available, None

**Lot Features:** Level, Buildable, Cleared, Recreational, Wooded, Corner Lot