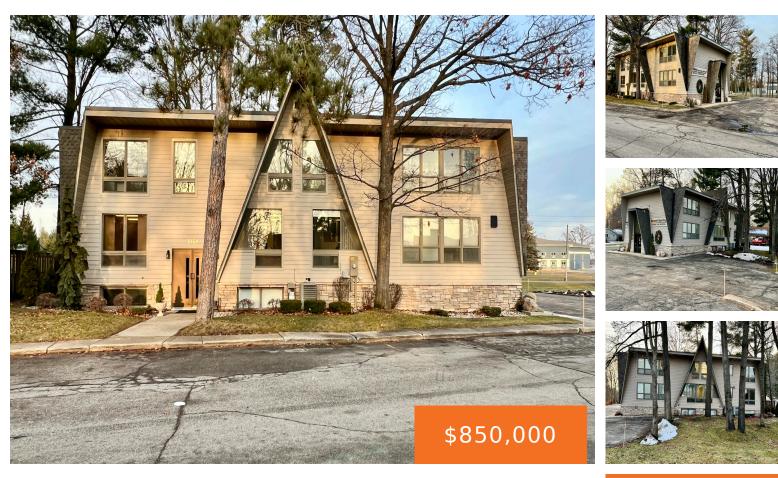

### 2604, SUNNYSIDE, CADILLAC, MI, 49601

https://tuckerbenner.com

Large office building in prime location on M-115 in Cadillac West, just south of the M-55 intersection. The building is over 9000 sq ft, and offers 22 office spaces, a conference room, four bathrooms, and wide reception and workspace areas. There are three floors with over 8400 sq ft of finished space. The furnaces have [...]

## Basics

Category: Commercial Sale Status: Active Lot size: 0.18 sq ft Bathrooms Full: 4 Business Type: Professional/Office, Professional Service Type: Office Bathrooms: 4 baths Year built: 1962 Lot Size Acres: 0.18 acres County: Wexford

# **Building Details**

Building Area Total: 8436 sq ft Construction Materials: Other StoriesTotal: 3 Foundation Details: Block Basement: Full Number Of Units Total: 22 Sewer: Public Sewer Roof: Composition, Rubber Number Of Buildings: 1