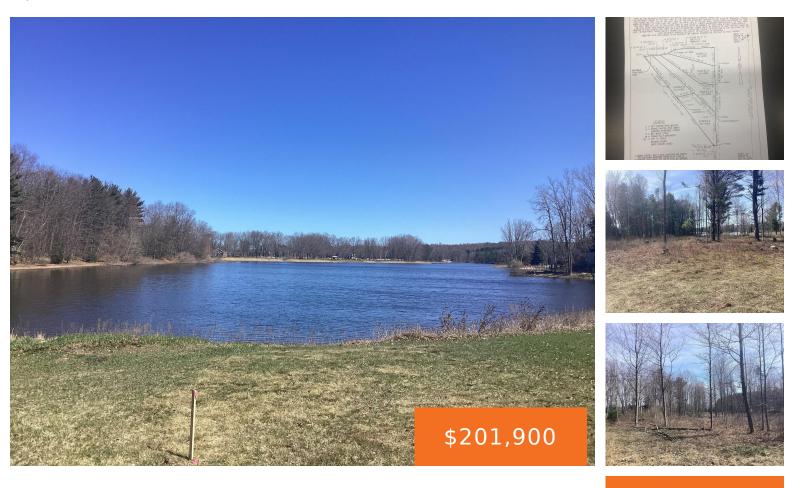

### 2605, 34TH, MEARS, MI, 49436

https://tuckerbenner.com

I have 5 (Five) parcels on Lake Holiday, 4 have 102.50 feet on Lake Holiday. One has a 10 foot easement to the Lake. All the parcels are about 1.81 to 2.90 in acres. Lake Holiday is about a 90 acre lake with 3 islands on the lake. The property is about 2 miles from [...]

# Waterfront Features: All Sports

Fees & Taxes

Tax Assessed Value: \$28,030 Tax Annual Amount: \$2,400