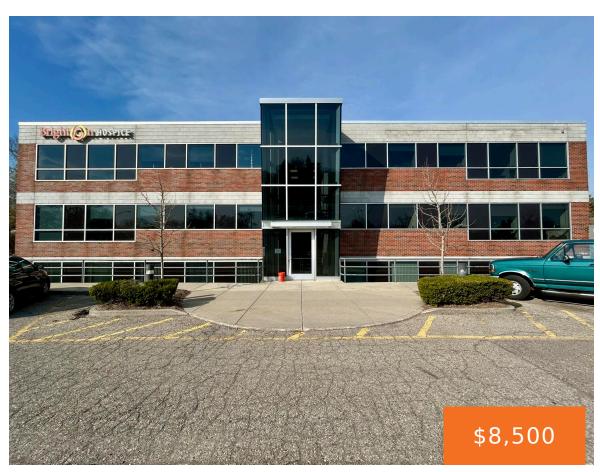

# 26075, WOODWARD AVE, HUNTINGTON WOODS, MI, 48070

https://tuckerbenner.com

Lease this beautiful office space on Woodward! Space is currently built out to accommodate: -Six attorneys -Six paralegals -A firm manager -A receptionist The space contains: -Lunchroom -Additional kitchenette -Two conference rooms -Two copy areas -An elevator -Waiting area -Off street parking

### **Building Details**

**Building Area Total: 15000** sq ft **Construction Materials:** Brick

**Heating:** Forced Air **Roof:** Rubber

Foundation Details: Slab Number Of Buildings: 1

### Miscellaneous

Road Surface Type: Paved CrossStreet: Woodward and I-696

Tenant Pays: Electric, Gas, Common Area Maintenance