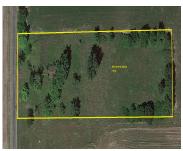

### 2609, IONIA, BELLEVUE, MI, 49021

https://tuckerbenner.com

Build your dream home on this 2-acre property in a country setting. Gas and electric were connected to a house that is no longer on the property. There is a well and septic on the property but unsure of the condition, has not been used in several years. Quick to M79 or approximately 10 minutes [...]

### **Basics**

Category: Land

**Status:** Active

Lot size: 2 sq ft

County: Eaton

Type: Acreage

Bathrooms: 0 baths

Lot Size Acres: 2 acres