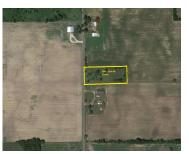

### 2609, IONIA, BELLEVUE, MI, 49021

https://tuckerbenner.com

Build your dream home on this 2-acre property in a country setting. Gas and electric were connected to a house that is no longer on the property. There is a well and septic on the property but unsure of the condition, has not been used in several years. Quick to M79 or approximately 10 minutes [...]

### **Basics**

Category: Land

**Status:** Active

Lot size: 2 sq ft

County: Eaton

Type: Acreage

Bathrooms: 0 baths

Lot Size Acres: 2 acres