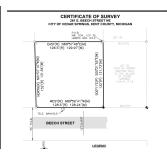

### 261, BEECH, CEDAR SPRINGS, MI, 49319

https://tuckerbenner.com

This fantastic vacant lot for sale in Cedar Springs, MI offers a prime opportunity to build your dream home or investment property. Located within walking distance to downtown, it's just 5 minutes from the highway and close to Cedar Springs High School, making it a highly desirable location. The lot is already surveyed and ready [...]

### Basics

Category: Land Status: Active Lot size: 0.39 sq ft County: Kent Type: Lot Bathrooms: 0 baths Lot Size Acres: 0.39 acres