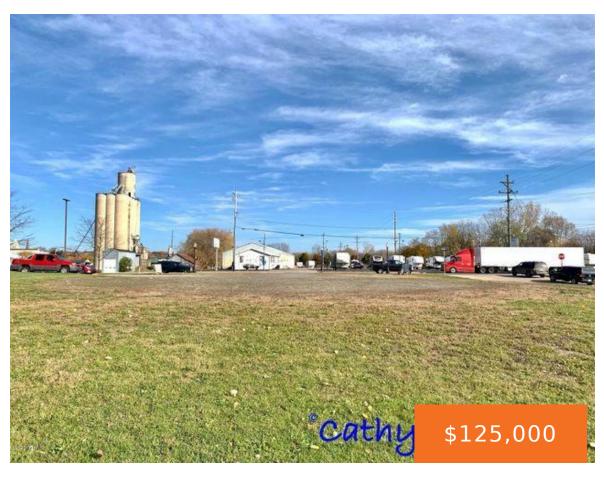

# **261, DEXTER, IONIA, MI, 48846**

https://tuckerbenner.com

: Prime piece of vacant land – close to downtown Ionia on high visibility M66. Ready for you and your business!

- 0 baths
- Commercial Land
- Land
- Active

### **Basics**

Category: Land Type: Commercial Land

**Status:** Active **Bathrooms: 0** baths

Lot size: 0.6 sq ft Lot Size Acres: 0.6 acres

**County:** Ionia

# **Amenities & Features**

Lot Features: Buildable, Cleared