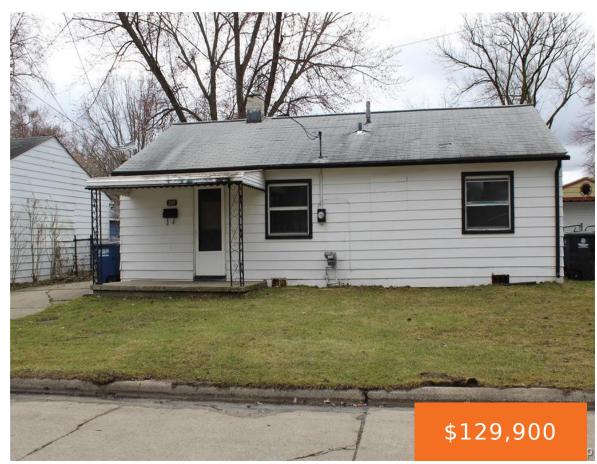

### 2610, CALEDONIA, WESTLAND, MI, 48186

https://tuckerbenner.com

Come check out this nicely updated home in Westland close to parks and schools! Updated cabinets, counters, subway tile backsplash, flooring, bathroom, and appliances (fridge, stove, dishwasher). New carpet, paint, fixtures, and plenty of closet space throughout. Garage and big yard for gathering and entertaining. Located close to downtown Wayne, restaurants, shopping, and freeways.

- 3 beds
- 1 bath
- Single Family Residence
- Residential
- Active
- 863 sq ft