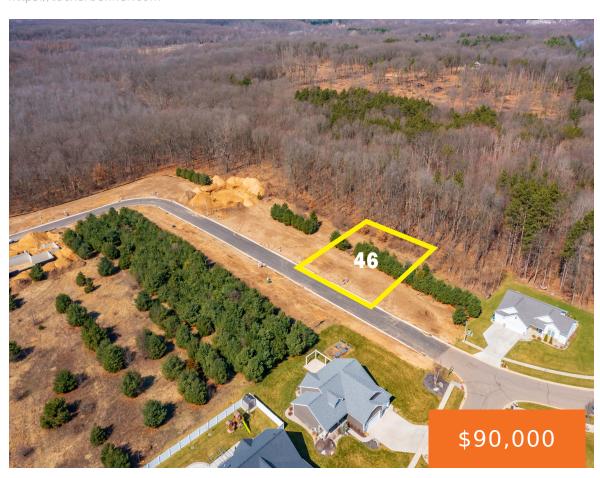

# 2612, ASHFORD, PORTAGE, MI, 49024

https://tuckerbenner.com

Live among the trees! Lot 46 in the new phase of Oakland Farms. Build your dream home in this desirable Portage location!

- 0 baths
- Lot
- Land
- Active

### **Basics**

Category: Land Type: Lot

Status: Active Bathrooms: 0 baths

**Lot size: 0.3** sq ft **Subdivision Name:** Oakland Farms

Lot Size Acres: 0.3 acres County: Kalamazoo