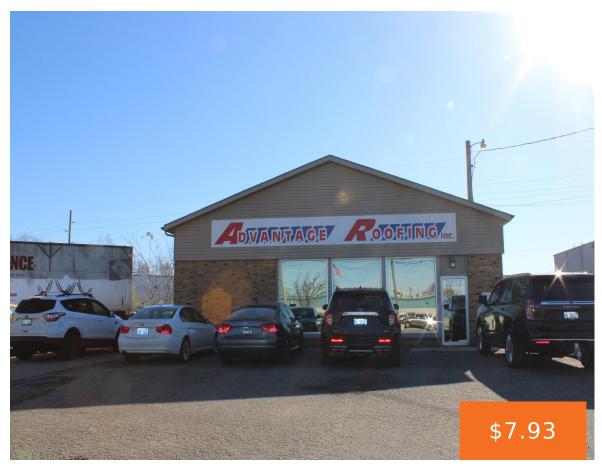

### 2612, MILLER, KALAMAZOO, MI, 49001

https://tuckerbenner.com

Well maintained industrial property with easy access to I-94 and Sprinkle Rd for lease. Good business exposure. Owner is relocating by November. Call listing agent for details. 3200 SF of showroom/office and 2400 SF warehouse plus outdoor storage (1600 cold, 2300 open).

# **Building Details**

**Building Area Total: 5600** sq ft **Construction Materials:** Block

Sewer: Public Sewer Building Features: Outdoor Storage

**Roof:** Stone, Concrete **Number Of Buildings:** 1