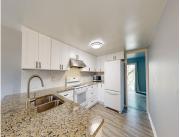

## **Amenities & Features**

Laundry Features: In Basement,

Laundry Room

Garage Spaces: 1

Cooling: Central Air

**Parking Features:** Garage Faces Front, Garage Door

Opener, Detached

Appliances: Electric Range, Dryer, Dishwasher,

Microwave, Refrigerator, Washer