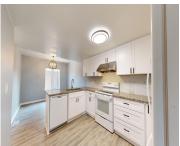

## **Amenities & Features**

Laundry Features: In Basement,

Laundry Room

Garage Spaces: 1

Cooling: Central Air

**Parking Features:** Garage Faces Front, Garage Door

Opener, Detached

Appliances: Electric Range, Dryer, Dishwasher,

Microwave, Refrigerator, Washer