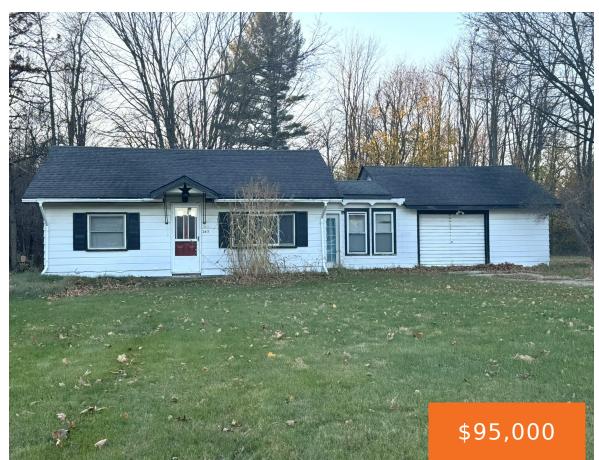

### 262, GREEN, SPRINGPORT, MI, 49284

https://tuckerbenner.com

- 2 beds
- 1 bath
- Single Family Residence
- Residential
- Active
- 969 sq ft

×

**Basics** 

## **Building Details**

Building Area Total: 969 sq ftConstruction Materials: Aluminum SidingArchitectural Style: RanchSewer: Public SewerHeating: Forced AirStories: 1Basement: PartialStories: 1