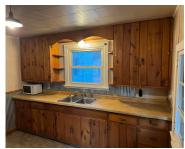

## **Building Details**

Building Area Total: 969 sq ftConstruction Materials: Aluminum SidingArchitectural Style: RanchSewer: Public SewerHeating: Forced AirStories: 1Basement: PartialStories: 1

## **Amenities & Features**

| Laundry Features: Electric Dryer Hookup, Main Level | <b>Utilities:</b> Cable Available, Natural Gas<br>Connected |
|-----------------------------------------------------|-------------------------------------------------------------|
| Parking Features: Garage Faces Front, Attached      | Garage Spaces: 1                                            |
| WaterSource: Public                                 | <b>Appliances:</b> Washer, Refrigerator,<br>Range, Dryer    |
| Interior Features: Ceiling Fan(s), Wood Floor       | Lot Features: Level                                         |
| Window Features: Insulated Windows                  |                                                             |