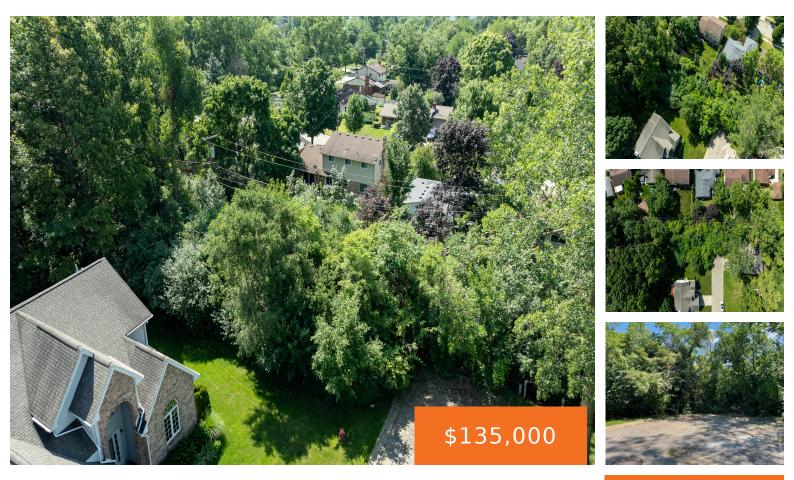

#### 2626, SHEFMAN, ANN ARBOR, MI, 48105

https://tuckerbenner.com

×

## Basics

Category: Land Status: Active Lot size: 0.24 sq ft County: Washtenaw Type: Lot Bathrooms: 0 baths Lot Size Acres: 0.24 acres

### **Amenities & Features**

**Utilities:** Storm Sewer, Water Available, Sewer Available, Natural Gas Available, Electricity Available, None **Lot Features:** Site Condo, Buildable, Wooded, Corner Lot

### Miscellaneous

Road Surface Type: Paved Listing Terms: Cash CrossStreet: Bluett and Nixon