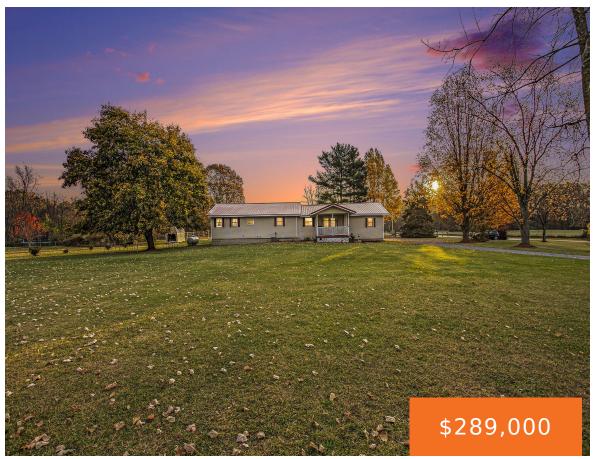

# **26278, SCHRADER, STURGIS, MI, 49091**

https://tuckerbenner.com

- 3 beds
- 2 baths
- Single Family Residence
- Residential
- Active
- 2856 sq ft

#### **Basics**

Category: Residential **Type:** Single Family Residence

Status: Active Bedrooms: 3 beds

Bathrooms: 2 baths **Area: 2856** sq ft Year built: 1985 Lot size: 2.46 sq ft

**Bathrooms Full: 2** Lot Size Acres: 2.46 acres

# **Building Details**

**Building Area Total: 1846** sq ft **Construction Materials:** Vinyl Siding

Architectural Style: Ranch **Sewer:** Septic Tank

**Heating:** Forced Air Stories: 1

**Roof:** Composition Basement: Crawl Space, Partial