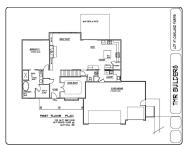

### **Basics**

Category: Residential Type: Single Family Residence

Status: Active Bedrooms: 4 beds

Bathrooms: 3 baths Area: 2391 sq ft

Lot size: 0.3 sq ft Year built: 2024

Subdivision Name: Oakland Farms Bathrooms Full: 2

Lot Size Acres: 0.3 acres Rooms Total: 8

County: Kalamazoo Bathrooms Half: 1

### **Amenities & Features**

Laundry Features: Gas Dryer Hookup, Laundry Parking Features: Attached, Paved

Room, Main Level, Washer Hookup

Fireplace Features: Gas Log, Living Garage Spaces: 3

WaterSource: Public Interior Features: Kitchen Island, Eat-in

Kitchen, Pantry

Window Features: Low Emissivity Windows Exterior Features: Porch(es), Patio,

Deck(s)

Fireplaces Total: 1 Cooling: Central Air