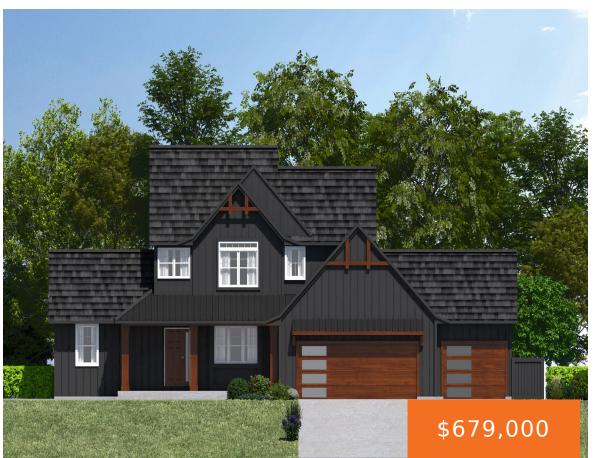

## 2630, ASHFORD, PORTAGE, MI, 49024

https://tuckerbenner.com

Live Among the Trees! Stunning modern farmhouse located in City of Portage presented by TMR Builders. This home offers all the high end finishes you deserve. Construction will start soon, so the fortunate new owner will have the unique opportunity to make personalized selections, ensuring your Dream Home! You will love this amazing open floor [...]

- 4 beds
- 3 baths
- Single Family Residence
- Residential
- Active
- 2391 sq ft

### **Basics**

Category: Residential Type: Single Family Residence

Status: Active Bedrooms: 4 beds

Bathrooms: 3 baths Area: 2391 sq ft

Lot size: 0.3 sq ft Year built: 2024

Subdivision Name: Oakland Farms Bathrooms Full: 2

## **Building Details**

**Building Area Total: 2391** sq ft **Construction Materials:** Vinyl Siding

Architectural Style: Traditional Sewer: Public Sewer

**Heating:** Forced Air, Natural Gas **Stories:** 2