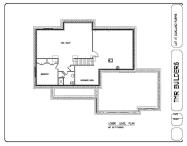

## 2630, ASHFORD, PORTAGE, MI, 49024

https://tuckerbenner.com









Live Among the Trees! Stunning modern farmhouse located in City of Portage presented by TMR Builders. This home offers all the high end finishes you deserve. Construction will start soon, so the fortunate new owner will have the unique opportunity to make personalized selections, ensuring your Dream Home! You will love this amazing open floor [...]

- 4 beds
- 3 baths
- Single Family Residence
- Residential
- Active
- 2391 sq ft



#### Call us now



Phone: (231)730-8781

Email: tuckerbennerteam@gmail.com

Address: 2747 Lakeshore Drive, Twin Lake, MI 49457

### **Basics**

Category: Residential Type: Single Family Residence

Status: Active Bedrooms: 4 beds

Bathrooms: 3 baths Area: 2391 sq ft

Lot size: 0.3 sq ft Year built: 2024

Subdivision Name: Oakland Farms Bathrooms Full: 2

Lot S