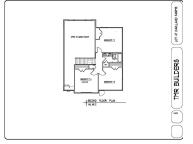

### **Basics**

Category: Residential Type: Single Family Residence

Status: Active Bedrooms: 4 beds

Bathrooms: 3 baths Area: 2391 sq ft

Lot size: 0.3 sq ft Year built: 2024

Subdivision Name: Oakland Farms Bathrooms Full: 2

Lot Size Acres: 0.3 acres Rooms Total: 8

County: Kalamazoo Bathrooms Half: 1