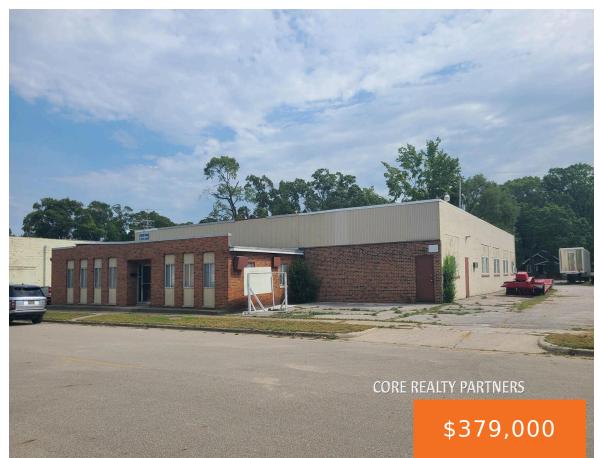

#### 2632, PARK, MUSKEGON, MI, 49444

https://tuckerbenner.com

Small industrial building (9,790 SF) available for sale. Located near Business Route US 31 (Seaway Drive). Building is currently vacant. Good option for a small industrial/manufacturing operation, or storage. Building was formerly a two-tenant structure and is separately metered for each section, so could be a user/investment opportunity. The property is within a zone permitted [...]

# **Building Details**

**Building Area Total: 9790** sq ft **Number Of Units Total:** 1

Sewer: Public Sewer Heating: Space Heater

StoriesTotal: 9790 Number Of Buildings: 1