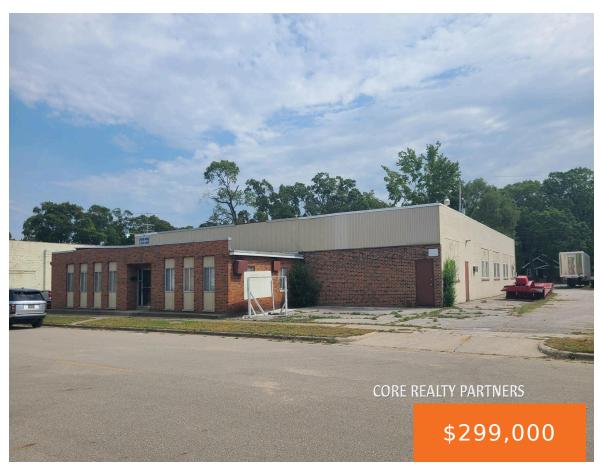

### 2632, PARK, MUSKEGON, MI, 49444

https://tuckerbenner.com

Small industrial building (9,790 SF) available for sale. Located near Business Route US 31 (Seaway Drive). Building is currently vacant. Good option for a small industrial/manufacturing operation, or storage. Building was formerly a two-tenant structure and is separately metered for each section, so could be a user/investment opportunity. The property is within a zone permitted [...]

## **Basics**

Category: Commercial Sale Type: Industrial

Status: Active Bathrooms: 2 baths

**Lot size: 0.76** sq ft **Year built:** 1945

Bathrooms Full: 2 Lot Size Acres: 0.76 acres

Business Type: Other, Professional Service, Distribution, Storage, County: Muskegon

# **Building Details**

**Building Area Total: 9790** sq ft **Number Of Units Total:** 1

**Heating:** Space Heater **StoriesTotal:** 9790

Number Of Buildings: 1