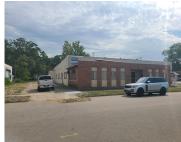

### 2632, PARK, MUSKEGON, MI, 49444

https://tuckerbenner.com

Small industrial building (9,790 SF) available for sale. Located near Business Route US 31 (Seaway Drive). Building is currently vacant. Good option for a small industrial/manufacturing operation, or storage. Building was formerly a two-tenant structure and is separately metered for each section, so could be a user/investment opportunity. The property is within a zone permitted [...]