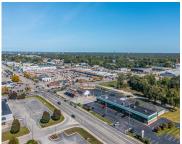

#### 2646, HENRY, NORTON SHORES, MI, 49441

https://tuckerbenner.com

\$2,666

Located on busy Henry St. in Norton Shores. With a AADT at 21,770! Large commercial retail unit with its own lobby, waiting area, teller space, cash room, 2 offices, a break room and one bathroom. Very tall ceilings with spacious rooms. This unit was once a cash advance location. Tenant pays all utilities Rent includes [...]

### Miscellaneous

CrossStreet: Henry St. & Sherman Blvd