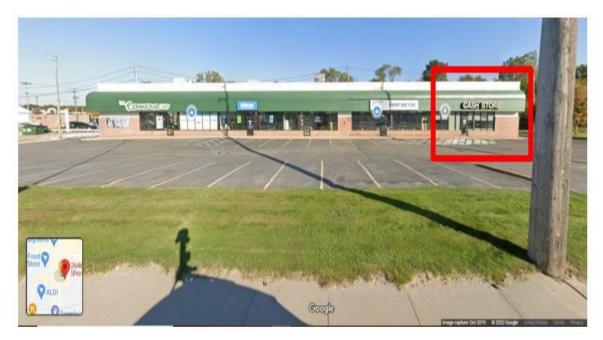

#### 2646, HENRY, NORTON SHORES, MI, 49441

https://tuckerbenner.com

\$2,666

Located on busy Henry St. in Norton Shores. With a AADT at 21,770! Large commercial retail unit with its own lobby, waiting area, teller space, cash room, 2 offices, a break room and one bathroom. Very tall ceilings with spacious rooms. This unit was once a cash advance location. Tenant pays all utilities Rent includes [...]

### Miscellaneous

CrossStreet: Henry St. & Sherman Blvd