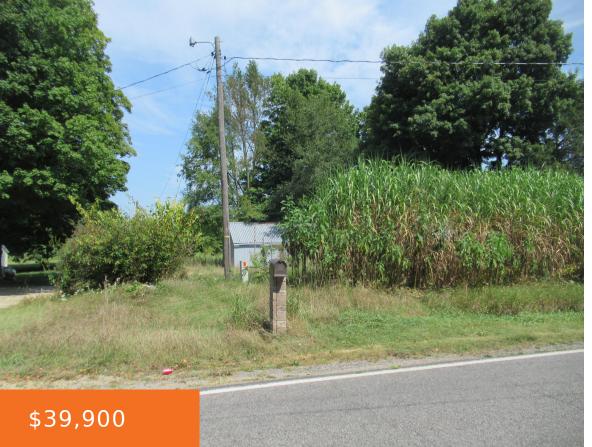

## 26466, GAGE, DOWAGIAC, MI, 49047

https://tuckerbenner.com

1.4 Acres of Vacant Land with a Storage Building

- 0 baths
- Acreage
- Land
- Active

×

# **Basics**

Category: Land

**Status:** Active

Lot size: 1.04 sq ft

County: Cass

Type: Acreage

Bathrooms: 0 baths

Lot Size Acres: 1.04 acres

## **Amenities & Features**

**Utilities:** Electricity Available, Well, Septic **Lot Features:** Buildable