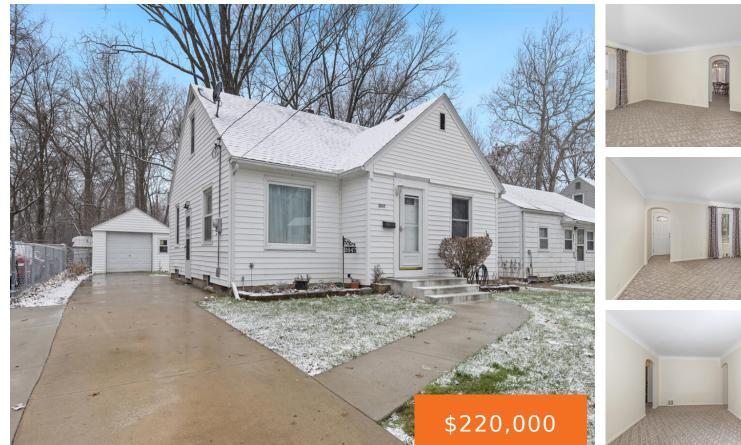

### 2647, JEFFERSON DR, GRAND RAPIDS, MI, 49507

https://tuckerbenner.com

Welcome to this charming home in Garfield Park, conveniently located in the southeast side of Grand Rapids. Enjoy quick access to 28th St and Alger Heights shopping and services. 2 bedrooms with hardwood floors, 1 full bathroom updated with step in tile shower on the main level, and a very spacious room in the upper [...]

- Single Family Residence
- Residential
- Active
- 1082 sq ft

×

**Basics** 

**Type:** Single Family Residence Bedrooms: 4 beds Area: 1082 sq ft Year built: 1950 Lot Size Acres: 0.12 acres County: Kent

## **Building Details**

Building Area Total: 1082 sq ft Architectural Style: Traditional Heating: Forced Air **Basement:** Slab

**Construction Materials:** Vinyl Siding Sewer: Public Sewer Stories: 2