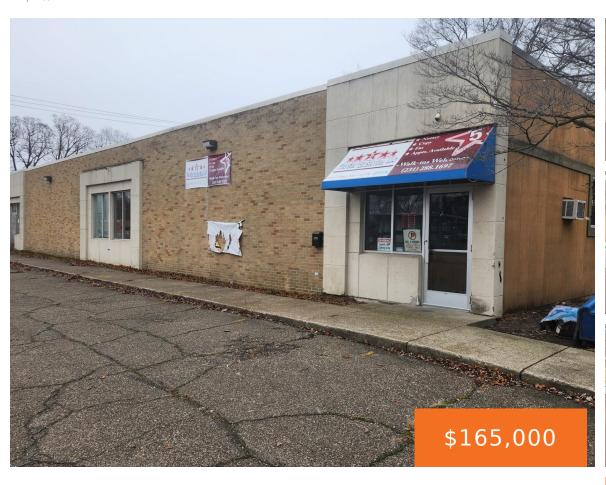

## **265275, SHERMAN, MUSKEGON, MI, 49444**

https://tuckerbenner.com

Great business opportunity for retail store, church, events, or professional services.

- 2 baths
- Business
- Commercial Sale
- Active

### **Basics**

Category: Commercial Sale Type: Business

Status: Active Bathrooms: 2 baths

**Lot size: 0.46** sq ft **Year built:** 1990

Bathrooms Full: 2 Lot Size Acres: 0.46 acres

**Business Type:** Other, Professional/Office, Professional Service, **County:** Muskegon

## **Building Details**

**Building Area Total: 2051** sq ft **Number Of Units Total:** 2

Construction Materials: Brick Sewer: Public Sewer

**Heating:** Forced Air **StoriesTotal:** 4674

**Building Features:** Security System **Roof:** Stone