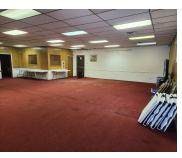

## **265275, SHERMAN, MUSKEGON, MI, 49444**

https://tuckerbenner.com

Great business opportunity for retail store, church, events, or professional services.

- 2 baths
- Business
- Commercial Sale
- Active

## **Building Details**

**Building Area Total: 2051** sq ft **Number Of Units Total:** 2

Construction Materials: Brick Sewer: Public Sewer

**Heating:** Forced Air **StoriesTotal:** 4674

**Building Features:** Security System **Roof:** Stone