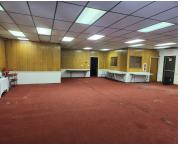

## **265275, SHERMAN, MUSKEGON, MI, 49444**

https://tuckerbenner.com

Great business opportunity for retail store, church, events, or professional services.

- 2 baths
- Business
- Commercial Sale
- Active

## **Building Details**

**Building Area Total: 2051** sq ft **Number Of Units Total:** 2

Construction Materials: Brick Sewer: Public Sewer

**Heating:** Forced Air **StoriesTotal:** 4674

**Building Features:** Security System **Roof:** Stone