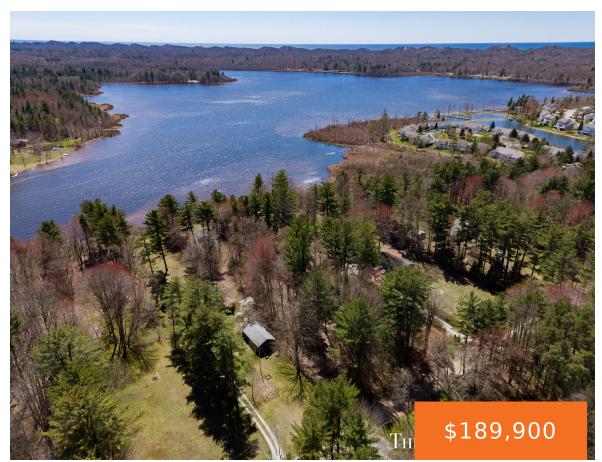

## 265, DEE, NORTON SHORES, MI, 49444

https://tuckerbenner.com

Enjoy waterfront living along the shores of Little Black Lake! Build your dream home or cozy cottage nestled on this  $1\frac{1}{2}$  acre wooded retreat and enjoy the peaceful setting and serene views. Conveniently located to Lake Michigan, dining, and shopping. Call today for more information!

## **Amenities & Features**

Utilities: None Waterfront Features: Lake

Lot Features: Level, Buildable, Wooded