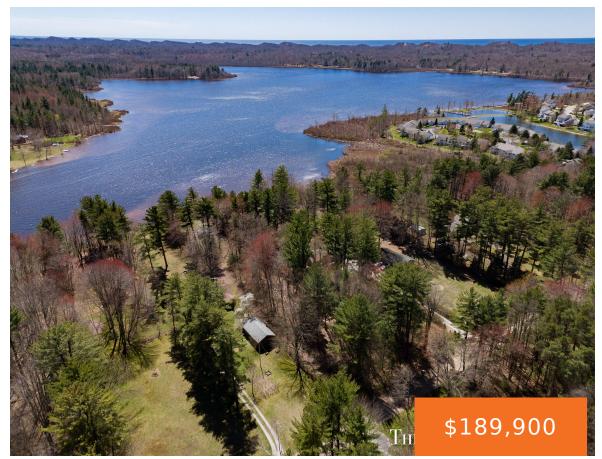

### 265, DEE, NORTON SHORES, MI, 49444

https://tuckerbenner.com

Enjoy waterfront living along the shores of Little Black Lake! Build your dream home or cozy cottage nestled on this  $1\frac{1}{2}$  acre wooded retreat and enjoy the peaceful setting and serene views. Conveniently located to Lake Michigan, dining, and shopping. Call today for more information!

## **Basics**

Category: Land

**Status:** Active

Lot size: 1.37 sq ft

County: Muskegon

Type: Acreage

Bathrooms: 0 baths

Lot Size Acres: 1.37 acres

# **Amenities & Features**

Utilities: None Connected, Electric Available Waterfront Features: Private Frontage

Lot Features: Level, Buildable, Wooded