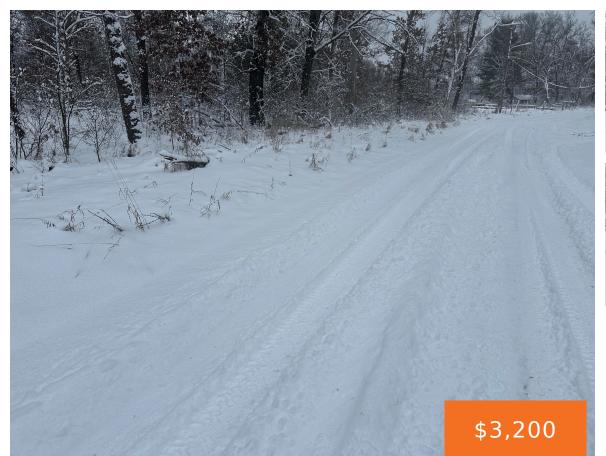

#### 2650, YALE, BALDWIN, MI, 49304

https://tuckerbenner.com

Cute lot of buildable size near the M37/US10 corridor. Located on a county road with power available. Great, inexpensive spot to build a home or cabin. Close to riding trails and public land and has been recently surveyed as well!

#### Basics

Category: Land Status: Active Lot size: 0.33 sq ft County: Lake Type: Lot Bathrooms: 0 baths Lot Size Acres: 0.33 acres