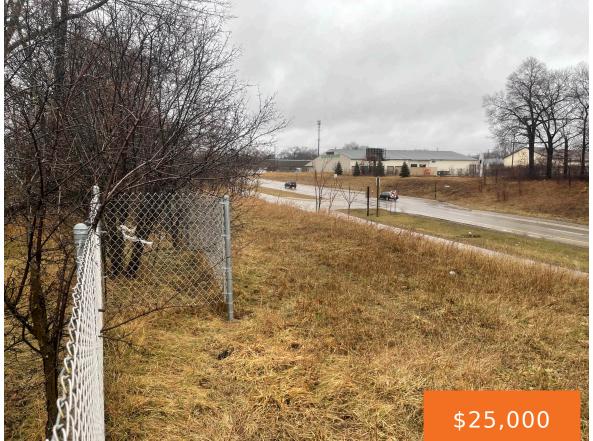

#### 2652, FAIRFIELD, NORTON SHORES, MI, 49441

https://tuckerbenner.com

Great Commercial Property – vacant land C-2 general retail is situated just off the Henry and Sherman Ave. High visibility from Business 31 just south of Sherman. It is perfect for all types of retail, repair centers, service industry, distribution facilities and a variety of other uses allowed through special use permit in PO, GO [...]

# **Basics**

County: Muskegon

Category: Land Type: Commercial Land

Status: Active Bathrooms: 0 baths

Lot size: 0.08 sq ft Lot Size Acres: 0.08 acres