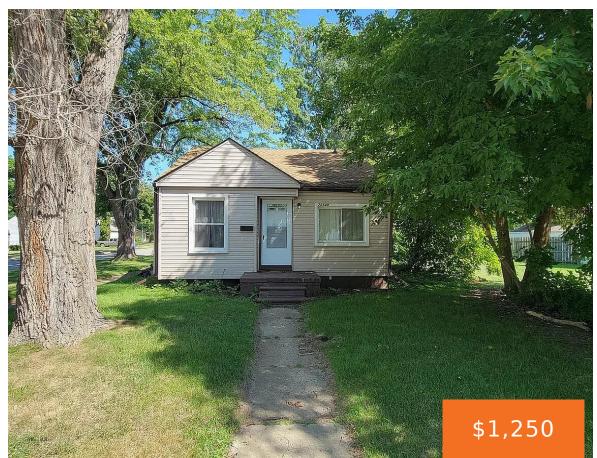

# 26548, ETON, DEARBORN HEIGHTS, MI, 48125

https://tuckerbenner.com

- 2 beds
- 1 bath
- Single Family Residence
- Residential Lease
- Active
- 729 sq ft

×

#### Call us now

Phone: (231)730-8781

Email: tuckerbennerteam@gmail.com

Address: 2747 Lakeshore Drive, Twin Lake, MI 49457

Category: Residential Lease Type: Single Family Residence

Status: Active Bedrooms: 2 beds

Bathrooms: 1 bath Area: 729 sq ft
Lot size: 0.12 sq ft Year built: 1944

Bathrooms Full: 1 Lot Size Acres: 0.12 acres

Rooms Total: 3 County: Wayne

# **Building Details**

Architectural Style: Ranch Heating: Forced Air

Stories: 1 Basement: Full