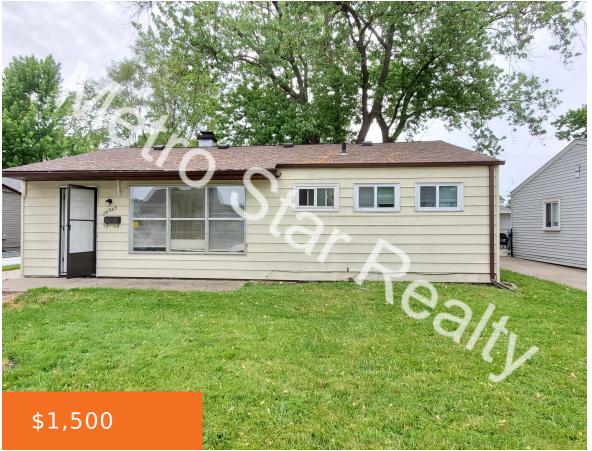

### **26565, BRUSH, MADISON HEIGHTS, MI, 48071**

https://tuckerbenner.com

- 3 beds
- 1 bath
- Single Family Residence
- Residential Lease
- Active
- 936 sq ft

×

# **Building Details**

Architectural Style: Ranch Heating: Forced Air

Stories: 1 Basement: Slab

### **Amenities & Features**

Laundry Features: Main Level Parking Features: Detached

**Garage Spaces:** 1 **Appliances:** Electric Range, Dryer, Refrigerator, Washer

Fireplaces Total: 30