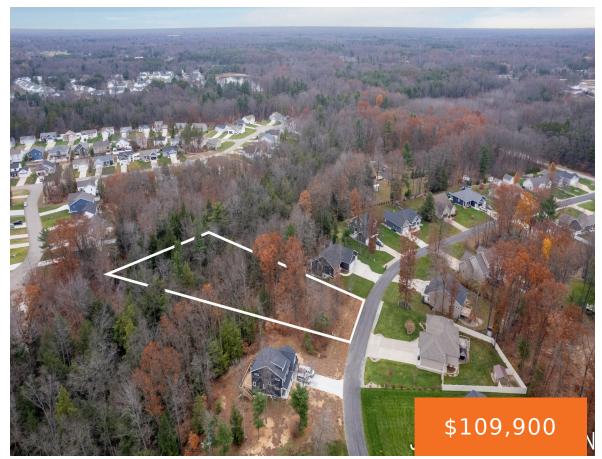

### 2660, PRIMROSE, FRUITPORT, MI, 49415

https://tuckerbenner.com

BUILD YOUR DREAM HOME on this large double lot in Fruitport Township with public water and sewer! Centrally located, close to schools, shopping with quick access to highways Call today to walk the property and become part of this beautiful wooded community. Builders welcome.

### **Basics**

Lot Size Acres: 1.09 acres

Category: Land Type: Lot

**Status:** Active **Bathrooms: 0** baths

**Lot size: 1.09** sq ft **Subdivision Name:** Spring Green

County: Muskegon

# **Amenities & Features**

**Utilities:** Storm Sewer, Water Available, Sewer Available, None **Lot Features:** Wooded