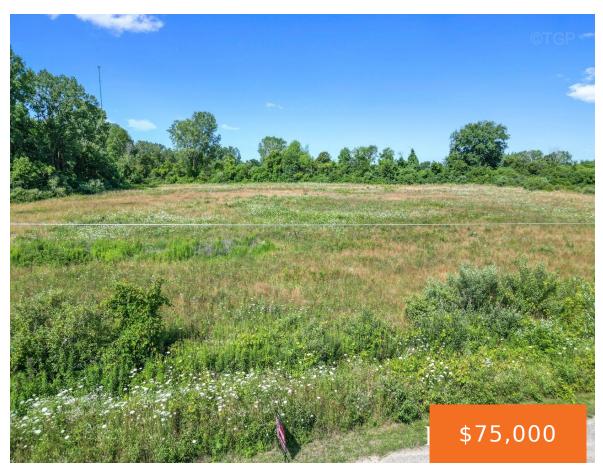

## 2660, SETTLERS CREEK, FENNVILLE, MI, 49408

https://tuckerbenner.com

Private subdivision Settlers Creek. Beautiful lot to build your dream home or barndominium on 2.5 acres. Lot next door 3 acres available MLS #24041409. Convenience of being close to Lake MI, the resort towns of Saugatuck/Douglas, wineries, restaurants, and breweries. You will fall in "love" with the beauty of nature at its best.

# **Basics**

Category: Land

**Status:** Active

Lot size: 2.68 sq ft

County: Allegan

Type: Lot

Bathrooms: 0 baths

Lot Size Acres: 2.68 acres