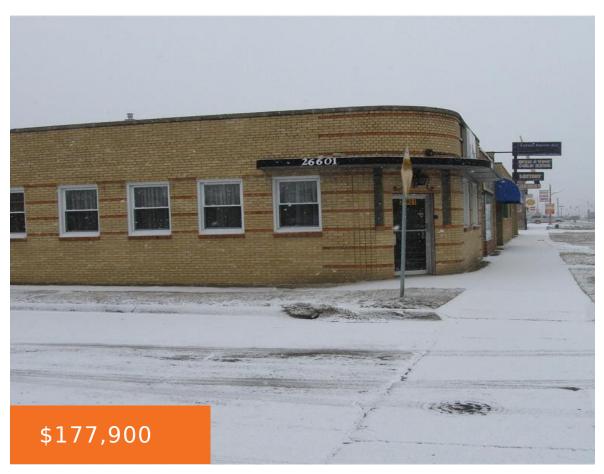

ENTREPRENEUR'S DELIGHT! LAND CONTRACT! 2-bldg mixed-use parcel: office/retail, residential studio, & storage, approx. total 2,276 sq ft! [][] BLDG #1 is 1-story brick turn key office/retail in excellent condition (renovated in late 2020), located on a major avenue across from large retail shopping plaza. Building has 3 separate entrances, front, side, & rear (can be [...]