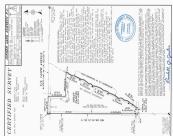

## Basics

Category: Land Status: Active Lot size: 8.7 sq ft County: Allegan Type: Acreage Bathrooms: 0 baths Lot Size Acres: 8.7 acres