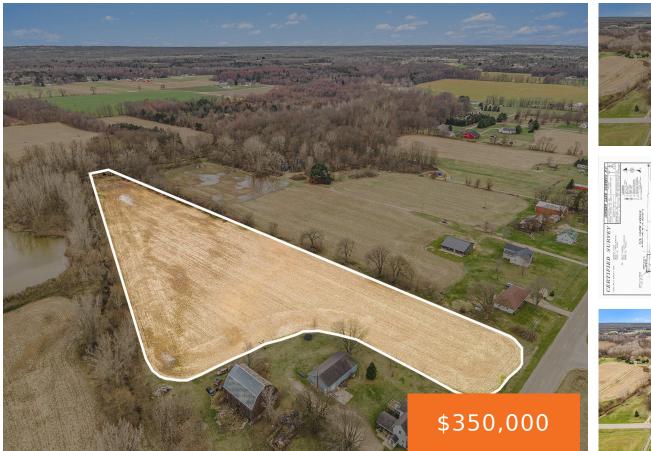

### 2670, 144TH AVE, DORR, MI, 49323

https://tuckerbenner.com

- 0 baths
- Acreage
- Land
- Active

## Basics

Category: Land Status: Active Lot size: 8.7 sq ft County: Allegan Type: Acreage Bathrooms: 0 baths Lot Size Acres: 8.7 acres

## **Amenities & Features**

Utilities: Electricity Available, Phone Available, None WaterSource: Well

Waterfront Features: River, Other Lot Features: Level, Cleared