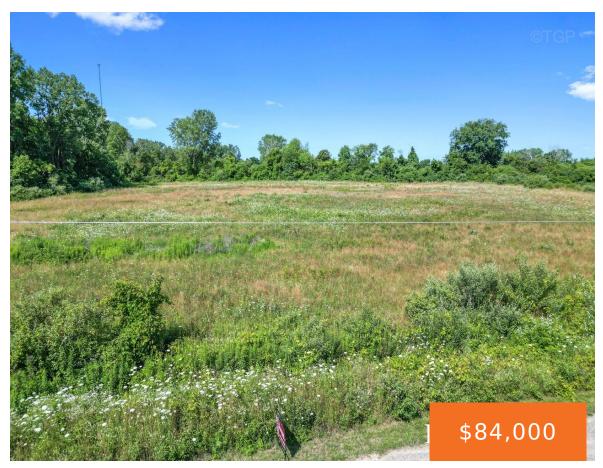

## 2670, SETTLERS CREEK, FENNVILLE, MI, 49408

https://tuckerbenner.com

Private subdivision Settlers Creek. Beautiful lot to build your dream home or barndominium on 3.16 acres. Lot next door 2.5 acres available MLS # . Convenience of being close to Lake MI, the resort towns of Saugatuck/Douglas, wineries, restaurants, and breweries. You will fall in "love" with the beauty of nature at its best.

# **Basics**

Category: Land

Status: Active

Lot size: 3.16 sq ft

County: Allegan

Type: Lot

Bathrooms: 0 baths

Lot Size Acres: 3.16 acres