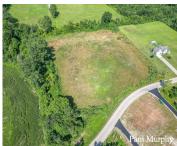

## 2670, SETTLERS CREEK, FENNVILLE, MI, 49408

https://tuckerbenner.com

Private subdivision Settlers Creek. Beautiful lot to build your dream home or barndominium on 3.16 acres. Lot next door 2.5 acres available MLS # . Convenience of being close to Lake MI, the resort towns of Saugatuck/Douglas, wineries, restaurants, and breweries. You will fall in "love" with the beauty of nature at its best.

# **Basics**

Category: Land

Status: Active

Lot size: 3.16 sq ft

County: Allegan

Type: Lot

Bathrooms: 0 baths

Lot Size Acres: 3.16 acres