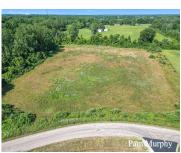

## 2670, SETTLERS CREEK, FENNVILLE, MI, 49408

https://tuckerbenner.com

Private subdivision Settlers Creek. Beautiful lot to build your dream home or barndominium on 3.16 acres. Lot next door 2.5 acres available MLS # . Convenience of being close to Lake MI, the resort towns of Saugatuck/Douglas, wineries, restaurants, and breweries. You will fall in "love" with the beauty of nature at its best.

# **Basics**

Category: Land

Status: Active

Lot size: 3.16 sq ft

County: Allegan

Type: Lot

Bathrooms: 0 baths

Lot Size Acres: 3.16 acres