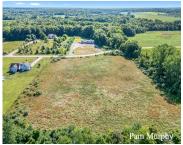

## 2670, SETTLERS CREEK, FENNVILLE, MI, 49408

https://tuckerbenner.com

Private subdivision Settlers Creek. Beautiful lot to build your dream home or barndominium on 3.16 acres. Lot next door 2.5 acres available MLS # . Convenience of being close to Lake MI, the resort towns of Saugatuck/Douglas, wineries, restaurants, and breweries. You will fall in "love" with the beauty of nature at its best.

# **Basics**

Category: Land

Status: Active

Lot size: 3.16 sq ft

County: Allegan

Type: Lot

Bathrooms: 0 baths

Lot Size Acres: 3.16 acres