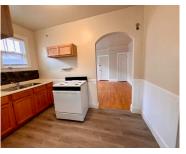

### **Amenities & Features**

**Appliances:** Electric Range, Refrigerator **Cooling:** Window Unit(s)