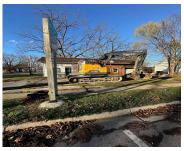

## **26828, MAIN ST, EDWARDSBURG, MI, 49112**

https://tuckerbenner.com

This old building and location served a great deal of people in Edwardsburg over the years. from a gas station, rest2urant and antique store. The State of Michigan was extremely helpful in the removal of the building and the underground tanks and has given the property a clean bill of health on soil contamination and [...]