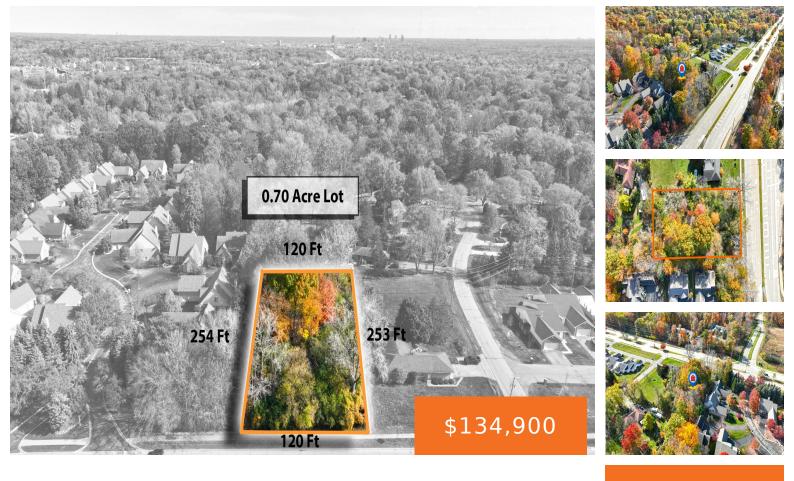

### 26850, ORCHARD LAKE, FARMINGTON HILLS, MI, 48334

https://tuckerbenner.com

The BENEFIT of this property... amazing details to follow... STAY TUNED

• 0 baths

### **Basics**

Category: Land Status: Active Lot size: 0.7 sq ft Lot Size Acres: 0.7 acres

**Building Details** 

Current Use: Recreational

# **Amenities & Features**

**Utilities:** Phone Available, Storm Sewer, Water Available, Sewer Available, Broadband, None

Type: Lot

Bathrooms: 0 baths

County: Oakland

Subdivision Name: Springland

Lot Features: Level, Buildable, Wooded