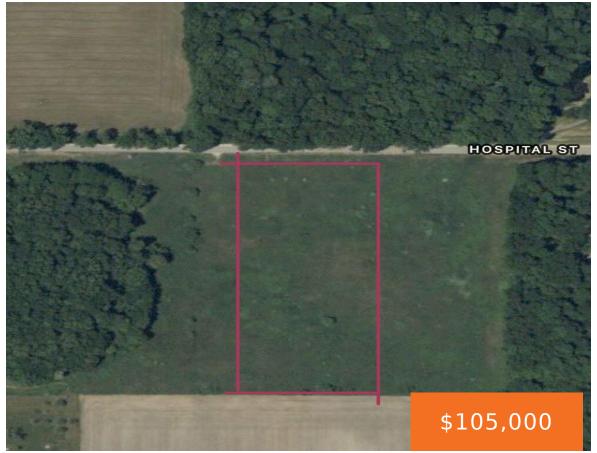

### 26853, HOSPITAL, CASSOPOLIS, MI, 49031

https://tuckerbenner.com

Build your dream home today! This beautiful 4.5 acre lot is an absolute dream and ready for you to build your new home on. It is peaceful and secluded, yet very close to the dining and shopping amenities of Granger, Mishawaka and South Bend... all within 20 minutes away. This parcel has 300 feet of [...]

# **Basics**

Category: Land

**Status:** Active

Lot size: 4.5 sq ft

County: Cass

Type: Acreage

Bathrooms: 0 baths

Lot Size Acres: 4.5 acres