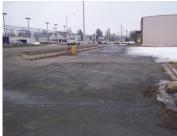

## 26865, US-12, STURGIS, MI, 49091

https://tuckerbenner.com

Large commercial vacant land parcel on a high traffic St. Would be a great location for many businesses, restaurants, etc. A phase 1 has been done and is available upon request. The land spans all of the way from US 12 to the edge of Dunhams parking lot which is located on Centerville Rd. Great [...]