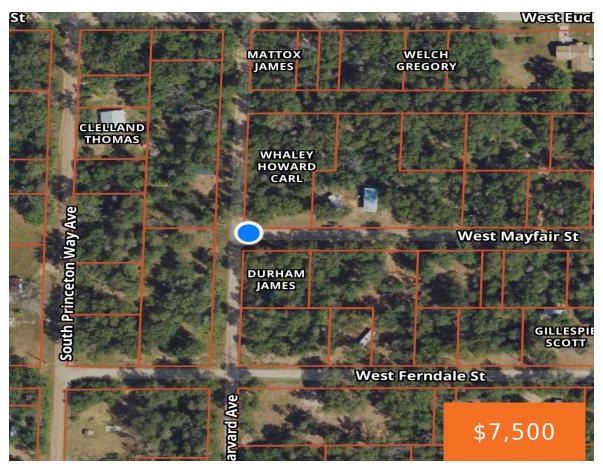

## **2693, MAYFAIR, BALDWIN, MI, 49304**

https://tuckerbenner.com

These 3 corner lots in Baldwin are nicely wooded and would make an ideal spot to build your next Up North getaway! Township has restrictions on camping on these parcels so check with zoning on what you want to do with the property.

## **Basics**

Category: Land Type: Lot

Status: Active Bathrooms: 0 baths

Lot size: 0.22 sq ft Subdivision Name: Lakewoods Acres #4

Lot Size Acres: 0.22 acres County: Lake

## **Miscellaneous**

Road Surface Type: Unimproved CrossStreet: South Harvard Ave

Listing Terms: Cash

×