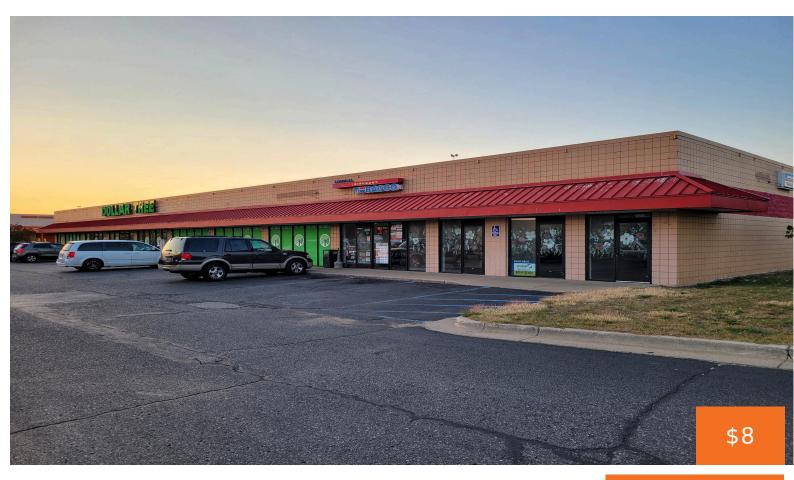

#### 2695, HENRY, MUSKEGON, MI, 49441

https://tuckerbenner.com

Retail space is located within the busy Henry Street commercial corridor near the Sherman Boulevard lighted intersection and within the Muskegon Crossings development that features Home Depot. Additional retailers on this commercial corner include Aldi, Advance Auto Parts, and Gordon Foods.